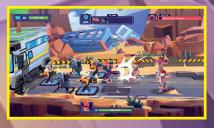

## **TOWER DEFENSE WITH A TWIST!**

The Last Friend is a tower-defense beat' em-up mash-up that will keep players immersed in a multi-tasking experience by merging strategy and action for all those dog-lover players out there!

Your bite isn't your only defense when dealing with overly tanned mutants, electrifying enemies, and one or two tofu aficionados!

From super soakers, steel walls, and wire traps you'll have your pick of the litter when it comes to offensive and defensive options to protect your yard!