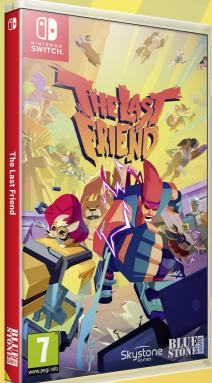

## COLLECTOR'S EDITION

## **TOWER DEFENSE WITH A TWIST!**

The Last Friend is a tower-defense beat' em-up mash-up that will keep players immersed in a multi-tasking experience by merging strategy and action for all those dog-lover players out there!